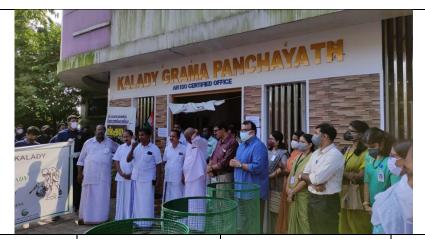

# 7.1.2 Sensitization of students and employees of the institution to the constitutional obligations, values, rights, duties and responsibilities of citizens\_2021-22

| Sl. No. | Event                                        | Date      | Organised by | In association with | Details                                                                                                                                                                                                                                                                                                       |
|---------|----------------------------------------------|-----------|--------------|---------------------|---------------------------------------------------------------------------------------------------------------------------------------------------------------------------------------------------------------------------------------------------------------------------------------------------------------|
| 1       | Swachh Bharath<br>Abyan                      | 7/12/2022 | NCC, NSS     | Bhoomithrasena Club | <ul> <li>Awareness on hygiene maintenance in houses and surrounding areas.</li> <li>Kalady private bus stand and the premises of the Panchayat building was cleared off and the wastes were segregated and given for safe disposal.</li> <li>Institution donated ten waste bins to the Panchayath.</li> </ul> |
| 2       | Swachh Bharath<br>Abyan - Gandhi<br>Jayanthi | 2/10/2021 | NCC          |                     | <ul> <li>Observed the day as a cleaning day</li> <li>Cleaned ground, NCC Room and college premises</li> </ul>                                                                                                                                                                                                 |