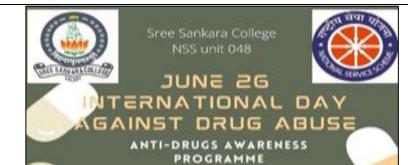

|    | Awareness & Blood<br>Donation                                |            |      |                                               | University College, Thiruvananthapuram.  RP2: Dr. Sajith Vilambil, Associate Professor, Dept. of Transfusion Medicine, Govt. Medical College, Thiruvananthapuram |
|----|--------------------------------------------------------------|------------|------|-----------------------------------------------|------------------------------------------------------------------------------------------------------------------------------------------------------------------|
| 11 | Free Vaccination<br>Camp                                     | 05/12/2021 | IQAC | IMA Kochi                                     | Chief Guest: Sri. Benni Behanan MP                                                                                                                               |
| 12 | International day against drug abuse and illicit trafficking | 26/06/2021 | NCC  |                                               | group wise video making competition to strengthen action and cooperation to achieve the goal of an international society free of Drug abuse. There were seven    |
| 12 | International Day                                            | 00/07/2024 | NGC  | Excise Department and                         | groups, each group consisting of 9 cadets.  • Anti-drug awareness programmes –                                                                                   |
| 13 | against drug abuse<br>and illicit trafficking                | 08/07/2021 | NSS  | Vimukthi De-Addiction<br>Centre, Muvattupuzha | Webinar on "Addiction" by Sri. Bibin<br>George, Psychiatric Social Worker.,                                                                                      |