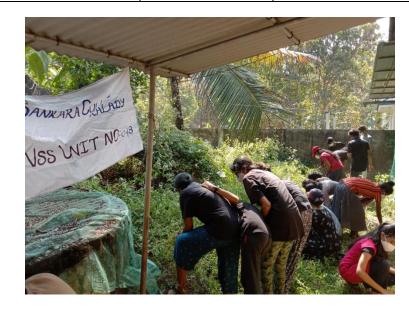

# 7.1.2 Sensitization of students and employees of the institution to the constitutional obligations, values, rights, duties and responsibilities of citizens\_2021-22

| Sl. No. | Event                                        | Date      | Organised by | In association with | Details                                                                                                                                                                                                                                                                                                       |
|---------|----------------------------------------------|-----------|--------------|---------------------|---------------------------------------------------------------------------------------------------------------------------------------------------------------------------------------------------------------------------------------------------------------------------------------------------------------|
| 1       | Swachh Bharath<br>Abyan                      | 7/12/2022 | NCC, NSS     | Bhoomithrasena Club | <ul> <li>Awareness on hygiene maintenance in houses and surrounding areas.</li> <li>Kalady private bus stand and the premises of the Panchayat building was cleared off and the wastes were segregated and given for safe disposal.</li> <li>Institution donated ten waste bins to the Panchayath.</li> </ul> |
| 2       | Swachh Bharath<br>Abyan - Gandhi<br>Jayanthi | 2/10/2021 | NCC          |                     | <ul> <li>Observed the day as a cleaning day</li> <li>Cleaned ground, NCC Room and college premises</li> </ul>                                                                                                                                                                                                 |