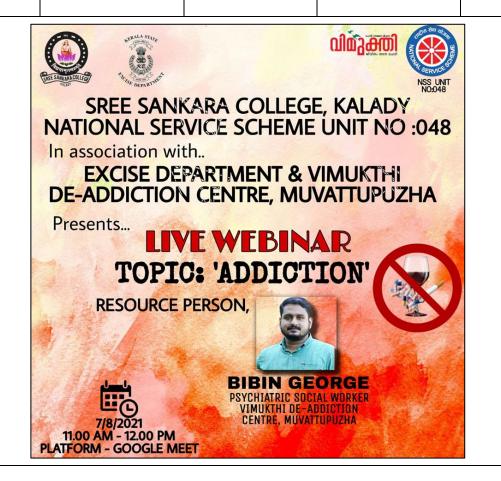

|    | Awareness & Blood<br>Donation                                |            |      |                                               | University College, Thiruvananthapuram.  RP2: Dr. Sajith Vilambil, Associate Professor, Dept. of Transfusion Medicine, Govt. Medical College, Thiruvananthapuram |
|----|--------------------------------------------------------------|------------|------|-----------------------------------------------|------------------------------------------------------------------------------------------------------------------------------------------------------------------|
| 11 | Free Vaccination<br>Camp                                     | 05/12/2021 | IQAC | IMA Kochi                                     | Chief Guest: Sri. Benni Behanan MP                                                                                                                               |
| 12 | International day against drug abuse and illicit trafficking | 26/06/2021 | NCC  |                                               | group wise video making competition to strengthen action and cooperation to achieve the goal of an international society free of Drug abuse. There were seven    |
| 12 | International Day                                            | 00/07/2024 | NGC  | Excise Department and                         | groups, each group consisting of 9 cadets.  • Anti-drug awareness programmes –                                                                                   |
| 13 | against drug abuse<br>and illicit trafficking                | 08/07/2021 | NSS  | Vimukthi De-Addiction<br>Centre, Muvattupuzha | Webinar on "Addiction" by Sri. Bibin<br>George, Psychiatric Social Worker.,                                                                                      |