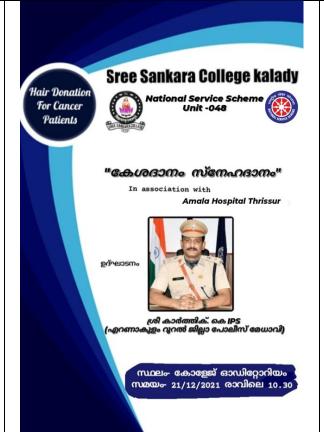

19 NCC Unit Donated Pulse Oximeter kits,

| masks, shields to the |            |     |                          |                                             |
|-----------------------|------------|-----|--------------------------|---------------------------------------------|
| Mattoor Government    |            |     |                          |                                             |
| Hospital.             |            |     |                          |                                             |
| Responsible citizens  | 21/12/2021 | NCC | Amala Haspital Thrissur  | Chief Guest: Sri. Karthick K. IPS, District |
| Hair Donation Camp    | 21/12/2021 | NSS | Amala Hospital, Thrissur | Police Chief, Ernakulam Rural               |

## കേശദാന ക്യാംപ്

കാലടി ഗ്രോഗതം കോളജിൽ എൻഎസ്എസ് യൂണിറ്റ് തൃശൂർ അലേ ഹോസ്പിറ്റലിന്റെ സഹക Lective accesses seconomies

രണത്തോടെ കേശദാന് ക്യാംച് നടങ്ങ് കോളജിലെ വിദ്യാർഗ്രകളും കോളജിലെ വിദ്യാർഗ്രകളും ചെയ്യാപകരും അനധ്യാപകരും ചെയ്യാ. കാൻസർ ബാധിതർ കു വേങ്ങിയാണു ഉദി നൽകിയ ൽ. ദുറൽ എസ്പി കെ. കാർത്തി ർ ഉദ്ഘടനം ചെയ്തു. എഎസ്പി അനുജ് പലിവാൾ, കാലഭി ഇൻസ്പെക്ടർ ബി.സ തോഷ്, ഗ്രിൻസിച്ചൽ ഡോ.എ. സുരേഷ്, ആദിശ്രകം ശ്രന്റ് സി ഒരേ പ്രപ്രവസിപി. ജയശങ്കർ, കാലഭി ഇൻസ്പേർടർ ബി.സ തോഷ്, ഗ്രിൻസിച്ചൽ ഡോ.എ. സുരേഷ്, ആദിശ്രകം ശ്രസ്റ്റ് സി ഒരേ പ്രപ്രവസിപി. ജയശങ്കർ, കികെ സെബാസ്റ്റൂർ, കോളജ് ഐക്യെ എസി അംഗം ഡോ. പികെ സെബാസ്റ്റൂർ, കോളജ് ഐക്യെ എസി അംഗം ഡോ. വികെ സെബാസ്റ്റൂർ, കോളജ് ഐക്യെ എസി അംഗം ഡോ. ആള് മോ. കാർഡിനേറ്റർ ഡോ.എസ്. ശ്രീജ, ഹെൽ ൽ ക്ലബ് മോ കാർഡിനേറ്റർ ഡോ. കാർത്തി അശോകൻ, പ്രോ