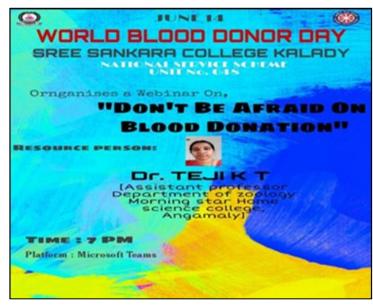

|                    |            |     | 67 members donated their blood in the |  |  |
|--------------------|------------|-----|---------------------------------------|--|--|
|                    |            |     | event.                                |  |  |
|                    |            |     | Webinar " Drops of life", by Dr.      |  |  |
| World Blood Donor  |            |     | Shiny K.J, Assistant Professor in     |  |  |
| WOLIG PIOOG DOLLOL |            |     | Zoology, Govt. College, Kottayam.     |  |  |
| Day                | 14.06.2021 | RRC | E-Poster competition                  |  |  |
|                    |            |     | (Intercollegiate) was also conducted  |  |  |
|                    |            |     | based on the theme "Give Blood        |  |  |
|                    |            |     | and Keep the World Beating.'          |  |  |
|                    |            |     |                                       |  |  |