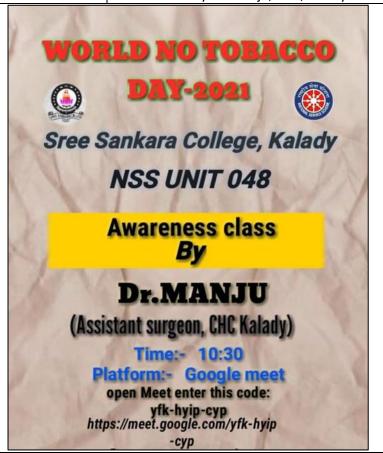

on to achieve the goal of an international society free of Drug abuse. There were seven    |
| 12 | International Day                                            | 00/07/2024 | NGC  | Excise Department and                         | groups, each group consisting of 9 cadets.  • Anti-drug awareness programmes –                                                                                   |
| 13 | against drug abuse<br>and illicit trafficking                | 08/07/2021 | NSS  | Vimukthi De-Addiction<br>Centre, Muvattupuzha | Webinar on "Addiction" by Sri. Bibin<br>George, Psychiatric Social Worker.,                                                                                      |

Vimukthi De-addiction Centre, Muvattupuzha

 Anti-Drug Awareness Programme by Dr. Manju, CHC, Kalady









Platform : Google meet Time : 7 pm

NSS Geetham : Naina Joseph Welcome Speech : Athira Sajeevan

### Paper presentation

- · Gayathri R
- Neethu Lakshmi
- Annu Punnoose
- · Akshaya Ajith

Pledge: Swathi S Nair

Vote of thanks : Jose Paul Antu

| 14 | Webinar - Why Cancer Awareness Campaigns are Important?                                                         | 04/12/2021 | Health and Wellness<br>Club |                                                |
|----|-----------------------------------------------------------------------------------------------------------------|------------|-----------------------------|------------------------------------------------|
| 15 | condolence meeting -to pay homage to India's first Chief of Defence Staff General BIPIN RAWAT who spearheaded a | 09/