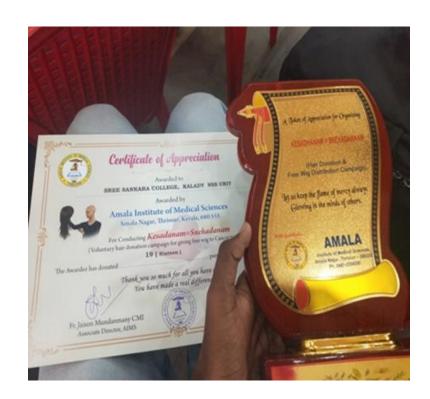

19 NCC Unit Donated Pulse Oximeter kits,

| masks, shields to the |            |     |                          |                                             |
|-----------------------|------------|-----|--------------------------|---------------------------------------------|
| Mattoor Government    |            |     |                          |                                             |
| Hospital.             |            |     |                          |                                             |
| Responsible citizens  | 21/12/2021 | NCC | Amala Haspital Thrissur  | Chief Guest: Sri. Karthick K. IPS, District |
| Hair Donation Camp    | 21/12/2021 | NSS | Amala Hospital, Thrissur | Police Chief, Ernakulam Rural               |

## കേശദാന ക്യാംപ്

കാലടി ഗ്രോഗതം കോളജിൽ എൻഎസ്എസ് യൂണിറ്റ് തൃശൂർ അലേ ഹോസ്പിറ്റലിന്റെ സഹക Lective accesses seconomies

രണത്തോടെ കേശദാന് ക്യാംച് നടങ്ങ് കോളജിലെ വിദ്യാർഗ്രകളും കോളജിലെ വിദ്യാർഗ്രകളും ചെയ്യാപകരും അനധ്യാപകരും ചെയ്യാ. കാൻസർ ബാധിതർ കു വേങ്ങിയാണു ഉദി നൽകിയ ൽ. ദുറൽ എസ്പി കെ. കാർത്തി ർ ഉദ്ഘടനം ചെയ്തു. എഎസ്പി അനുജ് പലിവാൾ, കാലഭി ഇൻസ്പെക്ടർ ബി.സ തോഷ്, ഗ്രിൻസിച്ചൽ ഡോ.എ. സുരേഷ്, ആദിശ്രകം ശ്രന്റ് സി ഒരേ പ്രപ്രവസിപി. ജയശങ്കർ, കാലഭി ഇൻസ്പേർടർ ബി.സ തോഷ്, ഗ്രിൻസിച്ചൽ ഡോ.എ. സുരേഷ്, ആദിശ്രകം ശ്രസ്റ്റ് സി ഒരേ പ്രപ്രവസിപി. ജയശങ്കർ, കികെ സെബാസ്റ്റൂർ, കോളജ് ഐക്യെ എസി അംഗം ഡോ. പികെ സെബാസ്റ്റൂർ, കോളജ് ഐക്യെ എസി അംഗം ഡോ. വികെ സെബാസ്റ്റൂർ, കോളജ് ഐക്യെ എസി അംഗം ഡോ. ആള് മോ. കാർഡിനേറ്റർ ഡോ.എസ്. ശ്രീജ, ഹെൽ ൽ ക്ലബ് മോ കാർഡിനേറ്റർ ഡോ. കാർത്തി അശോകൻ, പ്രോ