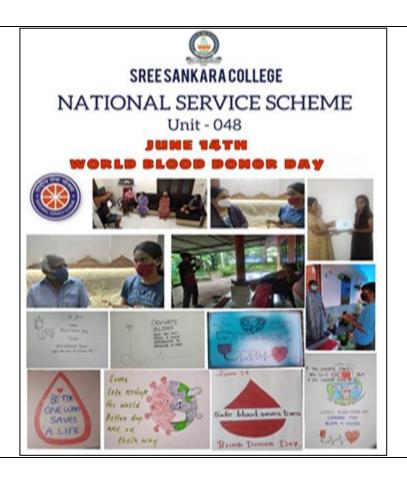

|                    |            |     | 67 members donated their blood in the |  |  |
|--------------------|------------|-----|---------------------------------------|--|--|
|                    |            |     | event.                                |  |  |
|                    |            |     | Webinar " Drops of life", by Dr.      |  |  |
| World Blood Donor  |            |     | Shiny K.J, Assistant Professor in     |  |  |
| WOLIG PIOOG DOLLOL |            |     | Zoology, Govt. College, Kottayam.     |  |  |
| Day                | 14.06.2021 | RRC | E-Poster competition                  |  |  |
|                    |            |     | (Intercollegiate) was also conducted  |  |  |
|                    |            |     | based on the theme "Give Blood        |  |  |
|                    |            |     | and Keep the World Beating.'          |  |  |
|                    |            |     |                                       |  |  |