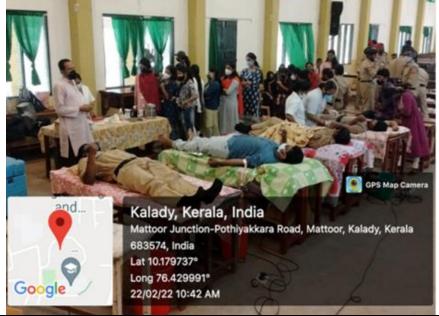

### Non students can also Participate...

If interested to donate..please contact us...

Dr.Anumol K A - 96454 56545 Dr.Manju V Kumar - 85902 85759 Annu Punnoose - 9188341611 Visakh K S - 79942 76078

| Visit to Mentally Challenged children home | 25/03/2022 | Sakhi – Women<br>Cell | KSWDC                    | visit to Parakkadavu Vikas Kendra which provides residence and education intending to empower and educate those suffering from Autism in our society. We have provided financial assistance to the students |
|--------------------------------------------|------------|-----------------------|--------------------------|-------------------------------------------------------------------------------------------------------------------------------------------------------------------------------------------------------------|
|                                            |            |                       |                          |                                                                                                                                                                                                             |
| Blood Donation<br>Camp                     |            | NCC                   | Health and Wellness Club | conducted a Blood Donation Campaign in order to sensitize the students on the importance of being a part of activities which will save the life of citizens of India.                                       |

|                    |            |     | 67 members donated their blood in the |  |  |
|--------------------|------------|-----|---------------------------------------|--|--|
|                    |            |     | event.                                |  |  |
|                    |            |     | Webinar " Drops of life", by Dr.      |  |  |
| World Blood Donor  |            |     | Shiny K.J, Assistant Professor in     |  |  |
| WOLIG PIOOG DOLLOL |            |     | Zoology, Govt. College, Kottayam.     |  |  |
| Day                | 14.06.2021 | RRC | E-Poster competition                  |  |  |
|                    |            |     | (Intercollegiate) was also conducted  |  |  |
|                    |            |     | based on the theme "Give Blood        |  |  |
|                    |            |     | and Keep the World Beating.'          |  |  |
|                    |            |     |                                       |  |  |