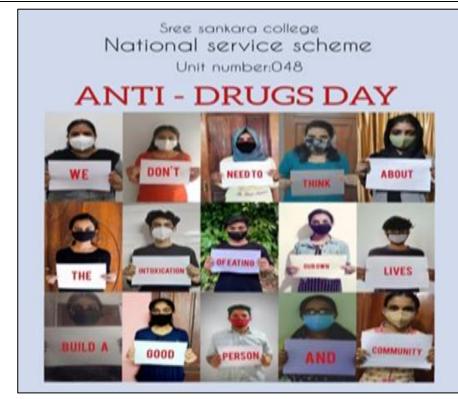

| 6  | On World<br>Environment Day                                                              | 05/06/2021 | Bhoomitrasena Club              | organized an intercollegiate Photography<br>Competition Canvas on Nature |
|----|------------------------------------------------------------------------------------------|------------|---------------------------------|--------------------------------------------------------------------------|
| 7  | Organized a short film Nalekkayi.                                                        | 05/06/2021 | Birds Club<br>international     |                                                                          |
| 8. | Webinar - Protect<br>and preserve our<br>environment-stay<br>tuned for a better<br>world | 05/06/2021 | DDU Kausal Kendra &<br>NSS Unit |                                                                          |
| 9  | AIDS day                                                                                 | 01/12/2021 | NSS                             | Awareness flash Mob was performed at<br>Kalady Bus stand                 |
| 10 | AIDS day - Quiz<br>competition & a<br>webinar on AIDS                                    | 04/12/2021 | Red Ribbon Club                 | RP1: Dr. Mano Mohan Antony,     Assistant Professor in Zoology,          |

|    | Awareness & Blood<br>Donation                                |            |      |                                               | University College, Thiruvananthapuram.  RP2: Dr. Sajith Vilambil, Associate Professor, Dept. of Transfusion Medicine, Govt. Medical College, Thiruvananthapuram |
|----|--------------------------------------------------------------|------------|------|-----------------------------------------------|------------------------------------------------------------------------------------------------------------------------------------------------------------------|
| 11 | Free Vaccination<br>Camp                                     | 05/12/2021 | IQAC | IMA Kochi                                     | Chief Guest: Sri. Benni Behanan MP                                                                                                                               |
| 12 | International day against drug abuse and illicit trafficking | 26/06/2021 | NCC  |                                               | group wise video making competition to strengthen action and cooperation to achieve the goal of an international society free of Drug abuse. There were seven    |
| 12 | International Day                                            | 00/07/2024 | NGC  | Excise Department and                         | groups, each group consisting of 9 cadets.  • Anti-drug awareness programmes –                                                                                   |
| 13 | against drug abuse<br>and illicit trafficking                | 08/07/2021 | NSS  | Vimukthi De-Addiction<br>Centre, Muvattupuzha | Webinar on "Addiction" by Sri. Bibin<br>George, Psychiatric Social Worker.,                                                                                      |